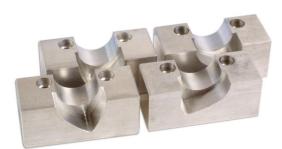

## **Camshaft Locking Tool - for Alfa Romeo**

Engine locking tools with specifically machined profiles for locking the camshaft in the exact timing position.

## **Additional Information**

- · Engine locking tools with specifically machined profiles for locking the camshaft in the exact timing position.
- Inlet camshaft use A1 on No. 1 cyl. and A4 on No. 6 cylinder.
- Exhaust use A2 on No. 1 cyl. and A3 on No. 4 cylinder.
- OEM 1 825 040 000.
- Engine codes: 2.5 V6 - engine codes 324.01, 324.05, 342.01, 362.01 and 3.0 V6 - engine codes 161.02, 161.05, 343.01, 361.01. Made in Sheffield.