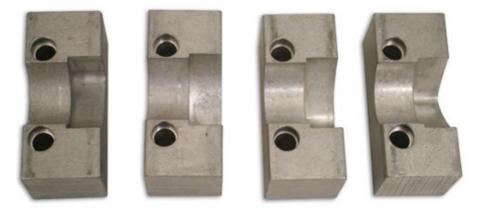

## **Camshaft Locking Tool - for Alfa Romeo**

Engine locking tools with specifically machined profiles for locking the camshaft in the exact timing position.

## **Additional Information**

- · Engine locking tools with specifically machined profiles for locking the camshaft in the exact timing position.
- Inlet camshaft use A1 on No. 1 cyl. and A4 on No. 6 cylinder.
- Exhaust use A2 on No. 1 cyl. and A3 on No. 4 cylinder.
- OEM 1 825 040 000.
- Engine codes: 2.5 V6 - engine codes 324.01, 324.05, 342.01, 362.01 and 3.0 V6 - engine codes 161.02, 161.05, 343.01, 361.01. Made in Sheffield.